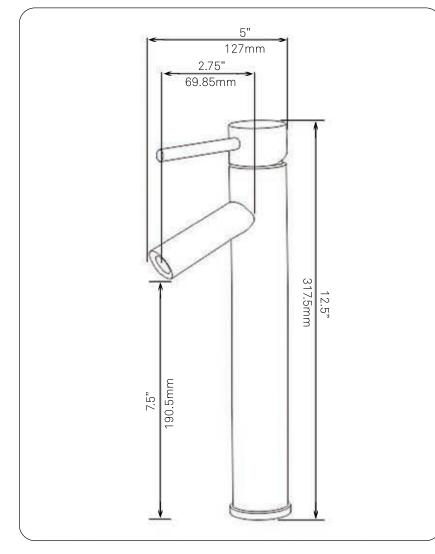

Novatto reserves the right (1) to make changes in specifications and materials, and (2) to change or discontinue models, both without notice or obligation. Dimensions are for reference only, see www.NovattoInc.com for finish options and product availability.

#### BM-0120RB DALYSS Single Lever Vessel Faucet

Requested By: \_\_\_\_\_

Specific Features: \_\_\_\_\_

## STANDARD SPECIFICATIONS:

- Vessel faucet with oil rubber bronze finish
- Single handle control
- Solid brass construction
- High pressure ceramic cartridge
- Single hole deck mount installation
- 1.5-inch diameter hole required
- cUPC and AB1953 low lead compliant
- ASME A112.18.1-1-2011/CSA B125.1-11
- NSF 61 and NSF 372 certified