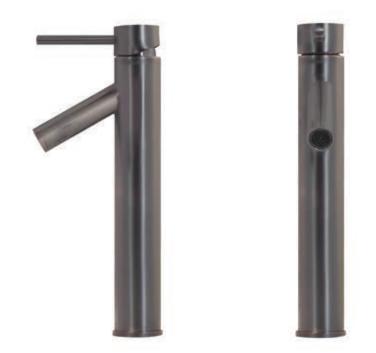

#### BM-0120RB DALYSS Single Lever Vessel Faucet

Requested By: \_\_\_\_\_

Specific Features: \_\_\_\_\_

## STANDARD SPECIFICATIONS:

- Vessel faucet with oil rubber bronze finish
- Single handle control
- Solid brass construction
- High pressure ceramic cartridge
- Single hole deck mount installation
- 1.5-inch diameter hole required
- cUPC and AB1953 low lead compliant
- ASME A112.18.1-1-2011/CSA B125.1-11
- NSF 61 and NSF 372 certified